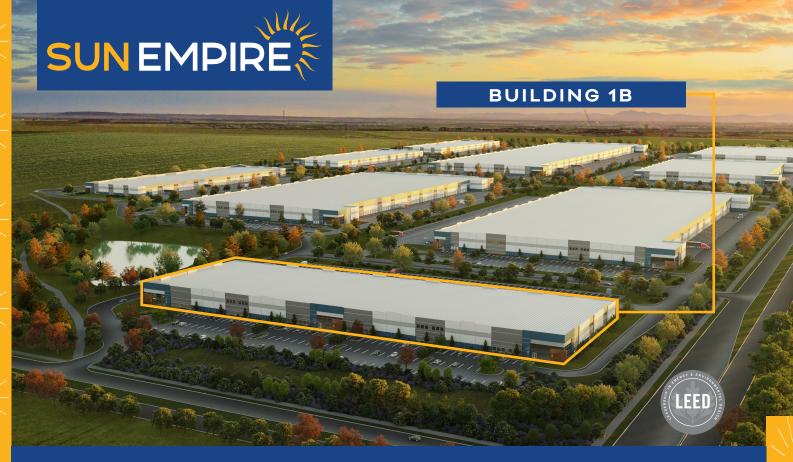

# SUNEMPIRE

**BUILDING 1B** 

25000 E. 56TH AVE.

AURORA, CO 80019

### UNDER CONSTRUCTION | CORE AND SHELL ESTIMATED TO DELIVER Q1-2024