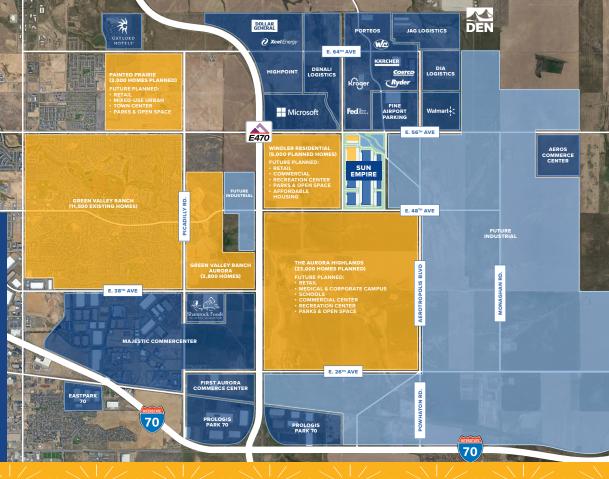

#### LOCATION OVERVIEW

## A MEASURABLE ADVANTAGE

Join Aurora, one of the most thoughtfully designed and blossoming communities in the Denver Metro area, with more than 30,000+ new homes planned in the vicinity. Sun Empire is within one hour of 75% of Colorado businesses as well as a local workforce of 60,000 transportation and warehousing workers.