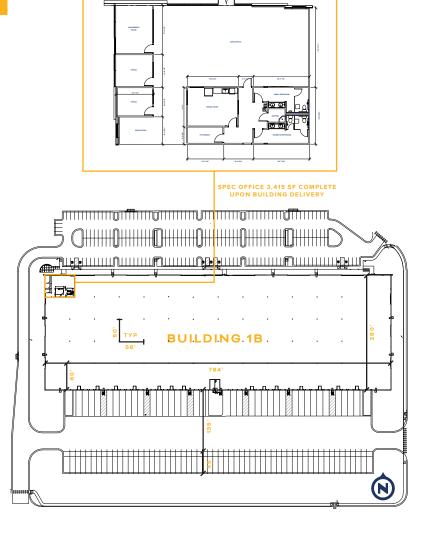

## **BUILDING 1B SPECS**

| BUILDING 1B<br>25000 E. 56TH AVE.   AURORA, CO |                                                                                         |
|------------------------------------------------|-----------------------------------------------------------------------------------------|
| Site Area                                      | 16.4 Acres                                                                              |
| Building Size                                  | ±204,364 SF                                                                             |
| <b>Building Dimensions</b>                     | 784' X 260'                                                                             |
| Clear Height                                   | 32'                                                                                     |
| Truck Court Depth                              | 135'                                                                                    |
| Column Spacing                                 | 50' x 56'                                                                               |
| Spec Office                                    | 3,415 SF                                                                                |
| Docks                                          | 36                                                                                      |
| Dock Levelers                                  | Rite-Hite Levelers with<br>40,000 lb. capacity provided<br>at every third dock position |
| Drive-In                                       | 2 (knock-out panels designed<br>to accomodate 2 additional<br>drive-in doors)           |
| Car Parking                                    | 240                                                                                     |
| Trailer Parking                                | 58                                                                                      |
| Power                                          | 3,000A/480V                                                                             |
| Lease Rate                                     | To Quote                                                                                |