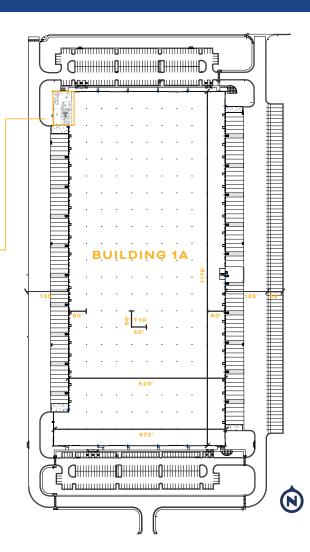

#### **BUILDING 1A SPECS**

| BUILDING 1A                      |   |
|----------------------------------|---|
| 5300 N. HARVEST RD.   AURORA, CO | С |

| Site Area           | 35.8 Acres                                                                              |
|---------------------|-----------------------------------------------------------------------------------------|
| Building Size       | ±624,515 SF                                                                             |
| Building Dimensions | 1176' X 570'                                                                            |
| Clear Height        | 40'                                                                                     |
| Truck Court Depth   | 135'                                                                                    |
| Column Spacing      | 50' x 56'                                                                               |
| Spec Office         | 4,811 SF                                                                                |
| Docks               | 112                                                                                     |
| Dock Levelers       | Rite-Hite Levelers with<br>40,000 lb. capacity provided<br>at every third dock position |
| Drive-In            | 4 (knock-out panels designed<br>to accomodate 4 additional<br>drive-in doors)           |
| Car Parking         | 388                                                                                     |
| Trailer Parking     | 91                                                                                      |
| Power               | 8,000A/480V                                                                             |
| Lease Rate          | To Quote                                                                                |