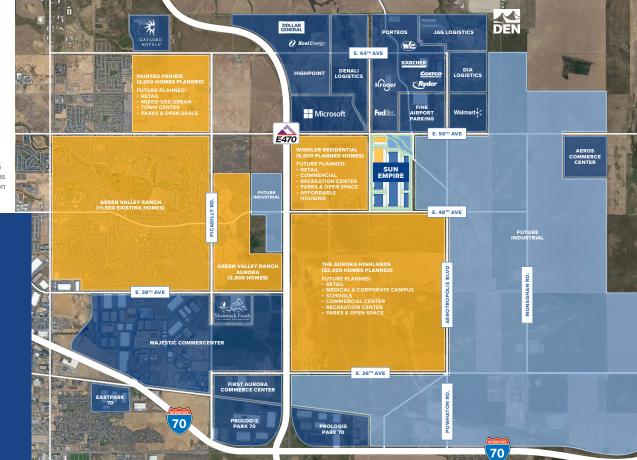

## A MEASURABLE ADVANTAGE

Join Aurora, one of the most thoughtfully designed and blossoming communities in the Denver Metro area, with more than 30,000+ new homes planned in the vicinity. Sun Empire is within one hour of 75% of Colorado businesses as well as a local workforce of 60,000 transportation and warehousing workers.