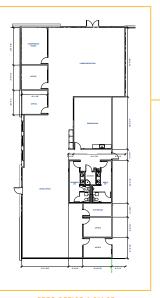

| Docks               | 112                                                                                     |
| Dock Levelers       | Rite-Hite Levelers with<br>40,000 lb. capacity provided<br>at every third dock position |
| Drive-In            | 4 (knock-out panels designed<br>to accomodate 4 additional<br>drive-in doors)           |
| Car Parking         | 388                                                                                     |
| Trailer Parking     | 91                                                                                      |
| Power               | 8,000A/480V                                                                             |
| Lease Rate          | To Quote                                                                                |



SPEC OFFICE 4,811 SF COMPLETE UPON BUILDING DELIVERY



LOCATION OVERVIEW

## A MEASURABLE ADVANTAGE

Join Aurora, one of the most thoughtfully designed and blossoming communities in the Denver Metro area, with more than 30,000+ new homes planned in the vicinity. Sun Empire is within one hour of 75% of Colorado businesses as well as a local workforce of 60,000 transportation and warehousing workers.





# 

## BUILDING 1A 5300 N. HARVEST RD. AURORA, CO 80019

### TODD WITTY, SIO

Senior Vice President +1 303 725 7189 Todd.witty@cbre.com

#### DANIEL CLOSE

Senior Vice President +1 303 946 3285 Daniel.close@cbre.com

## WWW.SUNEMPIRE.COM